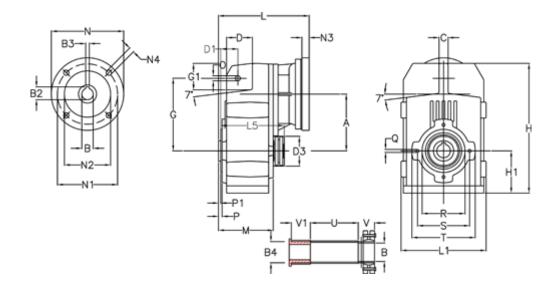

## **Measures**

| A = 175.75 | D1 = 56.5  | l5 = 200.0 | P1                                   | = 3.5    | V =  |
|------------|------------|------------|--------------------------------------|----------|------|
| B = 42     | d3 = 100   | M = 144.0  | Q                                    | = M12x19 | V1 = |
| B1 = 14    | G = 218    | N = 160    | R                                    | = 130    |      |
| B2 = 16.3  | G1 = 97.5  | N1 = 130   | S                                    | = 165    |      |
| B3 = 5     | H = 389.0  | N2 = 110   | Т                                    | = 200    |      |
| B4 = 42    | H1 = 116.0 | N4 = M8x16 | Tightening torque Nm adapter bushing | g = 6.0  |      |
| C = 16     | L = 246.0  | O = 14     | Tightening torque Nm shrink disc     | = 10.0   |      |
| D = 79.0   | L1 = 242   | P = 7.5    | U                                    | = 82.0   |      |